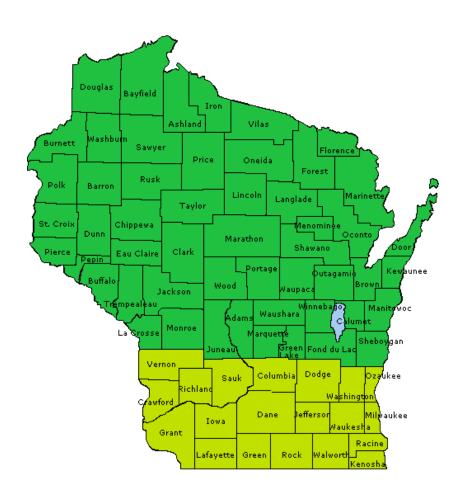

## New Wave Pools LLC Service Area with Rates

## Service Area Highlighted in Light Green, Non-Service are Highlighted in Dark Green Rates for Service Call by County

| Columbia County \$90  | Lafayette County \$100     | Ozaukee County \$120  |
|-----------------------|----------------------------|-----------------------|
| Sauk County \$90      | Waukesha County \$100      | Racine County \$120   |
| Iowa County \$90      | Richland County \$100      | Kenosha County \$120  |
| Green County \$90     | Washington County \$100    | Vernon County \$120   |
| Rock County \$90      | Walworth County \$100      | Crawford County \$120 |
| Jefferson County \$90 | Milwaukee County \$100     | Grant County \$120    |
| Dodge County \$90     | Wisconsin Dells Area \$100 | Dane County \$80      |